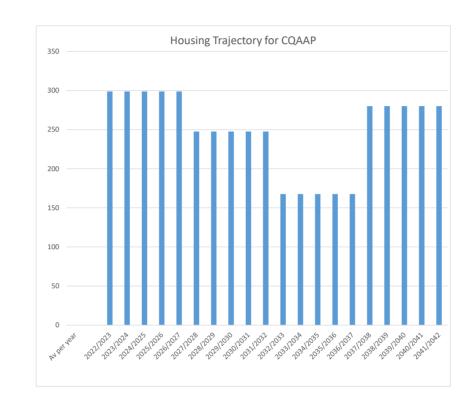

## Av per year 2022/2023 298.8 2023/2024 298.8 2024/2025 298.8 2025/2026 298.8 2026/2027 298.8 2027/2028 247.6 2028/2029 247.6 2029/2030 247.6 2030/2031 247.6 2031/2032 247.6 2032/2033 167.6 2033/2034 167.6 2034/2035 167.6 2035/2036 167.6 2036/2037 167.6 2037/2038 280 2038/2039 280 2039/2040 280 2040/2041 280 2041/2042 280